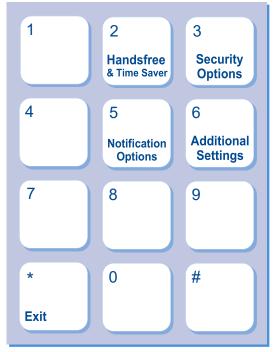

## Voice Mail User Guide

Voice Mail Access #: (507) 634-3333

Default PIN: 1357

### To get started:

Dial 634-3333 to access your voice mailbox to initialize your account. It will walk you through these steps:

#### 1. Change Your PIN

4 character minimum Do NOT use last 4 digits of phone # Do NOT use a sequence of numbers (*example:* 1234) Do NOT use the same 4 numbers (*example:* 2222)

#### 2. Record Your Name

3. Set-up Your Greeting

Once your account is initialized, a stutter dial tone will indicate when a message has been left in your voice mailbox.

#### To check messages:

Dial 634-3333 to access your voice mailbox. Follow the menu prompts on the back for further instruction.

Menus on the back ►►►

# 634-2511 www.kmtel.com

#### Main Menu



#### 4 - Mailbox Settings