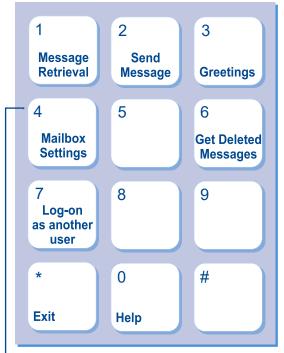

## Voice Mail User Guide

Voice Mail Access #: (507) 634-3333

Default PIN: 1357

### To get started:

Dial 634-3333 to access your voice mailbox to initialize your account. It will walk you through these steps:

#### 1. Change Your PIN

4 character minimum Do NOT use last 4 digits of phone # Do NOT use a sequence of numbers (*example:* 1234) Do NOT use the same 4 numbers (*example:* 2222)

#### 2. Record Your Name

3. Set-up Your Greeting

Once your account is initialized, a stutter dial tone will indicate when a message has been left in your voice mailbox.

#### To check messages:

Dial 634-3333 to access your voice mailbox. Follow the menu prompts on the back for further instruction.

Menus on the back ►►►

# 634-2511 www.kmtel.com

#### Main Menu



#### 4 - Mailbox Settings