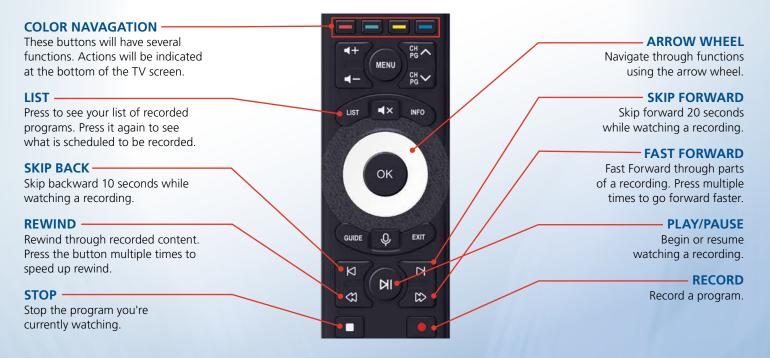

# **RECORD A PROGRAM**

Press the **GUIDE** button to view the program guide. Using the arrow keys, highlight the program you want to record and press the **RECORD** button, then follow the prompts on the screen. If you're already watching the program, simply press the **RECORD** button to begin recording.

#### **STOP RECORDING**

Press the **GUIDE** button to find the recording you would like to stop. Press **STOP** button and follow the on screen directions. If you started the recording using the Guide, the recording will stop when the program is finished.

## **SETTING UP FOLDERS**

Press the **LIST** button followed by the **LEFT** arrow until you see folders. You can set up a folder for each member of your family. Press the **BLUE** color navigation button to create a **New Folder**. Name the folder using the **ARROW/OK** buttons and **Submit**. Your new folder will appear in the list.

#### PLACING RECORDINGS IN FOLDERS

Press the **LIST** button and select the recording you would like to move to another folder. Press the **GREEN** color navigation button.

Select the **Move To Folder** option and **ARROW** over to the folder that you would like to place it in, select **SAVE**.

#### **FINDING FOLDERS**

Press the **LIST** button, then press **LEFT** arrow to view your list of folders. Use the arrow keys to select a specific folder.

#### WATCH A RECORDING

Press the **LIST** button to view your list of recorded programs. Use the arrow keys to select the recorded program you want to watch and press **PLAY** to start playing the recording.

#### **DELETE A RECORDING**

Press the **LIST** button. Use the arrow keys to select the recording you want to delete and follow the on screen directions.

## **RECENTLY DELETED RECORDINGS**

You have 72 hours to restore a deleted recording. Press the **LIST** button 4 times and it will bring you to the Recently Deleted recording. Scroll to the recording you want to restore and press **OK**. Follow the onscreen directions.